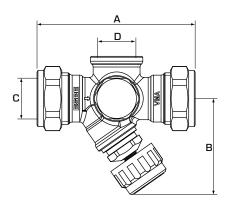

Articles in series VMA213 are provided with three internal threaded connections DN15 for connection of safety valve (VSB), draining valve (VDA/VDB), vacuum valve (VVA), filling valve (VFA) etc.

| TECHNICAL DATA                                                             |         |
|----------------------------------------------------------------------------|---------|
| Pressure class:F                                                           | PN 16   |
| Max. working temperature: 1                                                | 100°C   |
| Connection:Internal thread (G), ISO 2                                      | 28/1    |
| Compression fitting (CPF), EN 12                                           | 254-2   |
|                                                                            |         |
| Material                                                                   |         |
| Valve housing and other metal parts with fluid contact:                    |         |
| Dezincification resistant brass,                                           | DZR*    |
| Seat seal: B                                                               | EPDM    |
| O-rings:                                                                   | EPDM    |
| Knob: F                                                                    | Plastic |
| Regulating cone: Plastic                                                   | (PPA)   |
| * Suitable for drinking water applications                                 |         |
| PED 2014/68/EU, article 4.3 $/$ SI 2016 No. 1105 (UK) 4MS/UBA 4MS/KTW-BWGL |         |

## **SERIES VMA200**

| Art. No. | Reference | DN Kvs |     | Opening<br>pressure<br>[kPa] | Connection |        | Dimension |    | Weight |
|----------|-----------|--------|-----|------------------------------|------------|--------|-----------|----|--------|
|          |           |        | Kvs |                              | С          | D      | Α         | В  | [kg]   |
| 36401000 | VMA213    | 15     | 2,5 | 5 -                          | CPF 15 mm  | G ½"   | 86        | 53 | 0,30   |
| 36401100 | VMA213    | 20     | 3,5 |                              | CPF 22 mm  | G 1/2" | 86        | 53 | 0,35   |