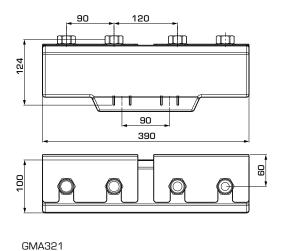

#### **SERVICE AND MAINTENANCE**

The manifold does not require any specific maintenance under normal conditions.

ESBE Series GMA321 Manifold for 2 units, without integrated hydraulic separator function.

#### **PRODUCT ASSORTMENT**

ESBE Manifold Series GMA300

| Art. No. | Reference | No. of<br>circulation<br>units | Connections |                  | With hydraulic |             |      |
|----------|-----------|--------------------------------|-------------|------------------|----------------|-------------|------|
|          |           |                                | To system   | From Heat source |                | Weight [kg] | Note |
| 66000500 | GMA321    | 2                              | RN 1"       | G 1"             | No             | 3,1         |      |
| 66000600 | GMA331    | 3                              |             |                  |                | 4,5         |      |