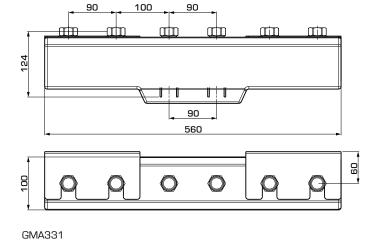

ESBE Series GMA331 Manifold for 3 units, without integrated hydraulic separator function.

#### **PRODUCT ASSORTMENT**

ESBE Manifold Series GMA300

| Art. No. | Reference | No. of<br>circulation<br>units | Connections |                  | With hydraulic |             |      |
|----------|-----------|--------------------------------|-------------|------------------|----------------|-------------|------|
|          |           |                                | To system   | From Heat source |                | Weight [kg] | Note |
| 66000500 | GMA321    | 2                              | RN 1"       | G 1"             | No             | 3,1         |      |
| 66000600 | GMA331    | 3                              |             |                  |                | 4,5         |      |