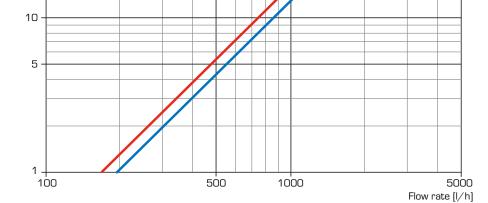

**





ESBE Manifold Series GMA300

| Art. No. | Reference | No. of<br>circulation<br>units | Connections |                  | With hydraulic |             |      |
|----------|-----------|--------------------------------|-------------|------------------|----------------|-------------|------|
|          |           |                                | To system   | From Heat source |                | Weight [kg] | Note |
| 66000500 | GMA321    | 2                              | RN 1"       | G 1"             | No             | 3,1         |      |
| 66000600 | GMA331    | 3                              |             |                  |                | 4,5         |      |

<sup>\*</sup> RN = Rotating nut



# **MANIFOLD**

## **SERIES GMA300**



# 200 100 Series GMA331 50 Series GMA321





[mbar]