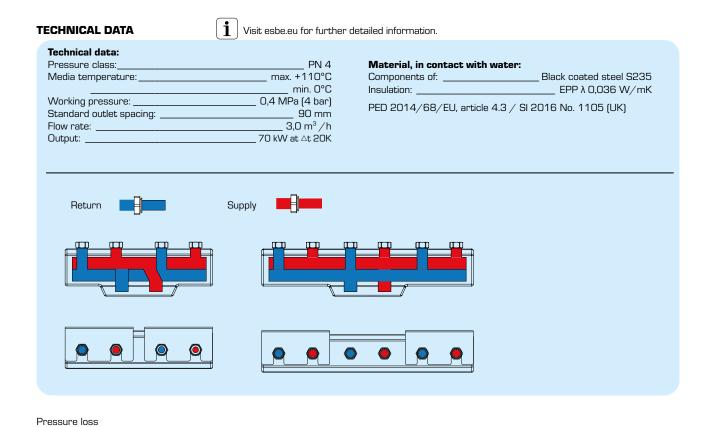

#### **OPERATION**

The ESBE series GMA300 manifolds are dedicated for ESBE circulation units series GxA300. The manifolds have standard outlet dimension of 90mm and are equipped with insulation shell according to EnEV2014. The manifolds are delivered with wall brackets.

#### **SERVICE AND MAINTENANCE**

The manifold does not require any specific maintenance under normal conditions.

ESBE Series GMA321 Manifold for 2 units, without integrated hydraulic separator function.

ESBE Series GMA331 Manifold for 3 units, without integrated hydraulic separator function.

#### **PRODUCT ASSORTMENT**

ESBE Manifold Series GMA300

| Art. No. | Reference | No. of<br>circulation<br>units | Connections |                  | With hydraulic |             |      |
|----------|-----------|--------------------------------|-------------|------------------|----------------|-------------|------|
|          |           |                                | To system   | From Heat source |                | Weight [kg] | Note |
| 66000500 | GMA321    | 2                              | RN 1"       | G 1"             | No             | 3,1         |      |
| 66000600 | GMA331    | 3                              |             |                  |                | 4,5         |      |

<sup>\*</sup> RN = Rotating nut